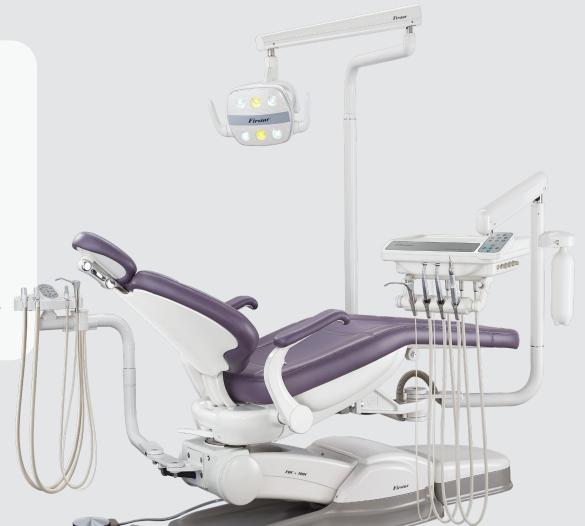

## FDC50 PIVOT MOUNT PACKAGE

The 50 pivot mount package embodies maximum patient comfort and ergonomic workflow at an incredible value. You get the same versatile, reliable utility as our 38 Pivot Package but with our most advanced chair design and further improvements to the pivot mount delivery. With soft start/stop technology and updated chair movement, the hardest part of your job might be waking your patients up after you're done.

## **CHAIR FEATURES**

- Full hydraulic drive system with soft start/stop
- Advanced synchronized recline motion
- 50 degree locking chair swivel
- Locking swing down armrests, single handed operation
- Thin, extra wide aluminum backrest
- All metal frame and base construction
- Four position programmable chair memory
- Dual articulating, height adjustable headrest
- Plush Ultraleather upholstery

## **DELIVERY STANDARD FEATURES**

- Traditional delivery system with automatic control for three handpieces
- Pre Installed power optic system
- Push button control arm brake
- Adjustable handpiece drive air and mist control
- Selectable water source (tap or water bottle)
- Six bulb motion activated LED light with adjustable intensity and three axis light head movement (transformer included)
- 3+1 assistant instrumentation with integrated controls