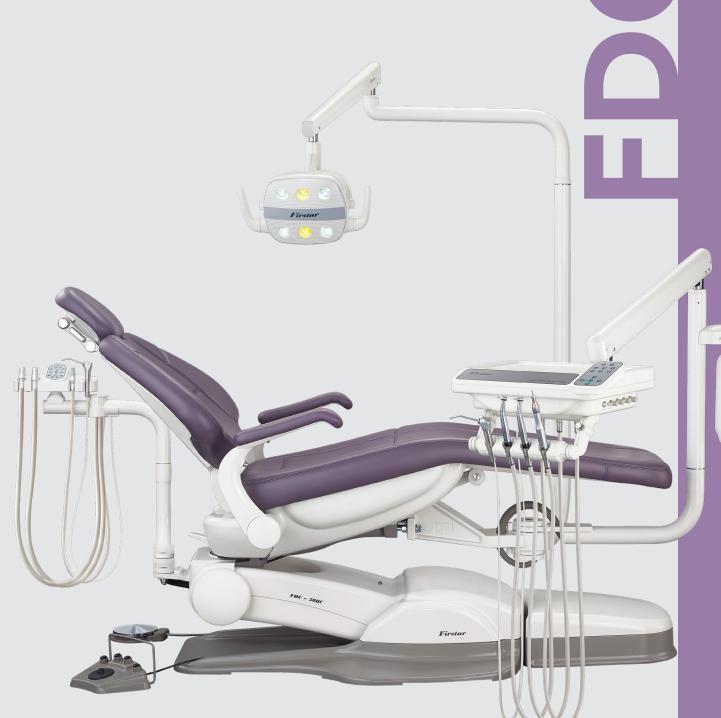

## FDC50 PIVOT MOUNT PACKAGE

The 50 pivot mount package embodies maximum patient comfort and ergonomic workflow at an incredible value. You get the same versatile, reliable utility as our 38 Pivot Package but with our most advanced chair design and further improvements to the pivot mount delivery. With soft start/stop technology and updated chair movement, the hardest part of your job might be waking your patients up after you're done.

## **CHAIR FEATURES**

- Full hydraulic drive system with soft start/stop
- Advanced synchronized recline motion
- 50 degree locking chair swivel
- Locking swing down armrests, single handed operation
- Thin, extra wide aluminum backrest
- All metal frame and base construction
- Four position programmable chair memory
- Dual articulating, height adjustable headrest
- Plush Ultraleather upholstery

## **DELIVERY STANDARD FEATURES**

- Traditional delivery system with automatic control for three handpieces
- Pre Installed power optic system
- Push button control arm brake
- Adjustable handpiece drive air and mist control
- Selectable water source (tap or water bottle)
- Six bulb motion activated LED light with adjustable intensity and three axis light head movement (transformer included)
- 3+1 assistant instrumentation with integrated controls