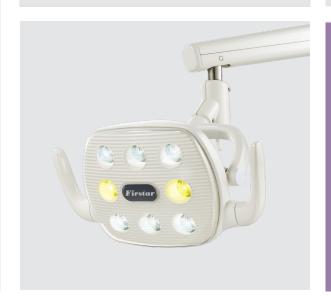

## **DELIVERY STANDARD FEATURES**

- Traditional delivery system with automatic control for three handpieces
- Pre Installed power optic system
- Push button control arm brake
- Adjustable handpiece drive air and mist control
- Selectable water source (tap or water bottle)
- Six bulb motion activated LED light with adjustable intensity and three axis light head movement (transformer included)
- 3+1 assistant instrumentation with integrated controls

## **ADDITIONAL OPTIONS**

- 4+1 handpiece configuration
- Hands free suction holder with extra HVE and tubing
- 8 bulb LED light and arm upgrade
- Flat screen display with mount
  (coming soon)