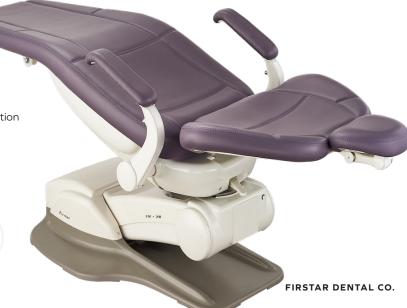

## FDC50 PIVOT MOUNT PACKAGE

The 50 pivot mount package embodies maximum patient comfort and ergonomic workflow at an incredible value. You get the same versatile, reliable utility as our 38 Pivot Package but with our most advanced chair design and further improvements to the pivot mount delivery. With soft start/stop technology and updated chair movement, the hardest part of your job might be waking your patients up after you're done.

## **CHAIR FEATURES**

- Full hydraulic drive system with soft start/stop
- Advanced synchronized recline motion
- 50 degree locking chair swivel
- Locking swing down armrests, single handed operation
- Thin, extra wide aluminum backrest
- All metal frame and base construction
- Four position programmable chair memory
- Dual articulating, height adjustable headrest
- Plush Ultraleather upholstery