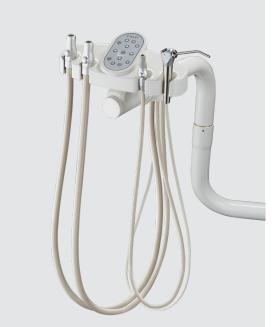

## **DELIVERY STANDARD FEATURES**

- Traditional delivery system with automatic control for three handpieces
- Pre Installed power optic system
- Push button control arm brake
- Adjustable handpiece drive air and mist control
- Selectable water source (tap or water bottle)
- Six bulb motion activated LED light with adjustable intensity and three axis light head movement (transformer included)
- 3+1 assistant instrumentation with integrated controls

## **ADDITIONAL OPTIONS**

- 4+1 handpiece configuration
- Hands free suction holder with extra HVE and tubing
- 8 bulb LED light and arm upgrade
- Flat screen display with mount
  (coming soon)